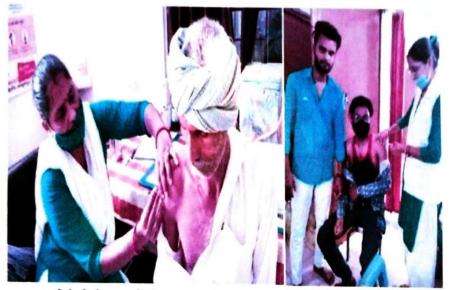

शासकीय तुलसी महाविद्यालय, अनूपपुर (म.प्र.) राष्ट्रीय सेवा योजना प्रतिवेदन

2. 25 अगस्त २०२१ को कोविड टीकाकरण महाशिविर द्वितीय चरण (प्रथम चरण 21 जून को हुआ था) के अवसर पर पर रासेयो वालंटियर्स ने स्थानीय प्रशासन के साथ मिलकर लोगों को वैक्सीन लगवाने हेतु प्रेरित किया तथा लोगों को टीकाकरण केन्द्रों तक पहुँचाने का कार्य किया |

आमलोगों को टीकाकरण केन्द्रों तक लाकर अधिकतम टीकाकरण को सुनिश्चित करते वालंटियर्स

Govt. Tulsi College Anuppur Distt. Anuppur (M.P.)

Jaithari Road Anuppur, District- Anuppur, Madhya Pradesh, Pin Code:- 484224 www.gtcanuppur.ac.in